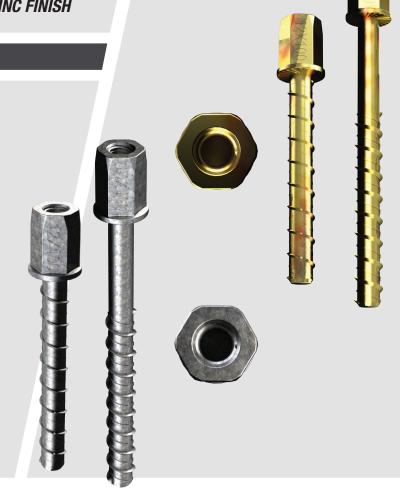

## Masonry Screw Anchor Tie Down

NEW ONE PIECE SCREW ANCHOR WITH INTERNALLY THREADED HEX HEAD IN GAL AND YELLOW ZINC FINISH

#### KEY FEATURES AND BENEFITS

- M12 internally threaded hex head
- Unique tapered cutting tip
- · Serrated flanged head for maximum pull down
- Medium to high loads
- Ideal for close to edge and small anchor spacing applications
- Fully removable